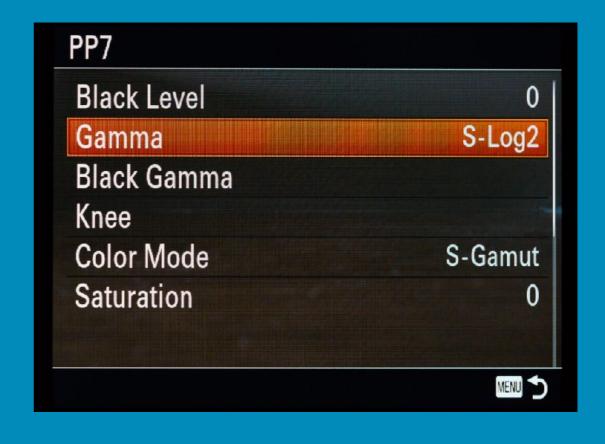

#### GAPTURE (PRE-PROCESS)

Adjust Camera Processing Settings for Scene

SONY

**CREATIVE STYLE** 

PICTURE PROFILE

GAPTURE (PRE-PROGESS)

FILM SIMULATION FUJIXWEEKLY.COM APP W/B FOR STYLE EXPOSURE CAPTURE