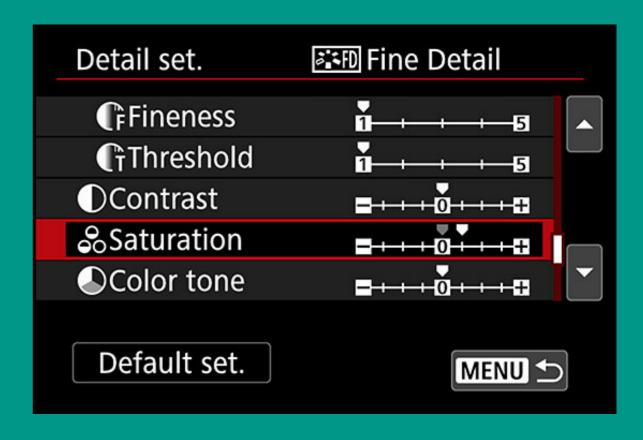

#### **PICTURE STYLE**

#### **OTHER SETTINGS**

| Picture Style       | Cs,Cr,Cr,D,&,♠ |
|---------------------|----------------|
| Standard Standard   | 3,4,4,0,0,0    |
| Portrait            | 2,4,4,0,0,0    |
| <b>IL</b> Landscape | 4,4,4,0,0,0    |
| Fine Detail         | 4,1,1,0,0,0    |
| <b>ĭ</b> Neutral    | 0,2,2,0,0,0    |
| <b>₮</b> Faithful   | 0,2,2,0,0,0    |
| INFO. Detail set.   | SET OK         |