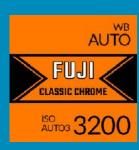

#### **CUSTOM KODACHROME 64**

**Classic Chrome** 

Dynamic Range: DR200

Highlight: 0 Shadow: 0

Color: +2

Noise Reduction: -4

Sharpening: +1

Clarity: +3

Grain Effect: Weak, Small

Color Chrome Effect: Strong

Color Chrome Effect Blue: Weak

White Balance: Daylight, +2 Red & -5 Blue

ISO: Auto, up to ISO 6400

Exposure Compensation: 0 to +2/3 (typically)