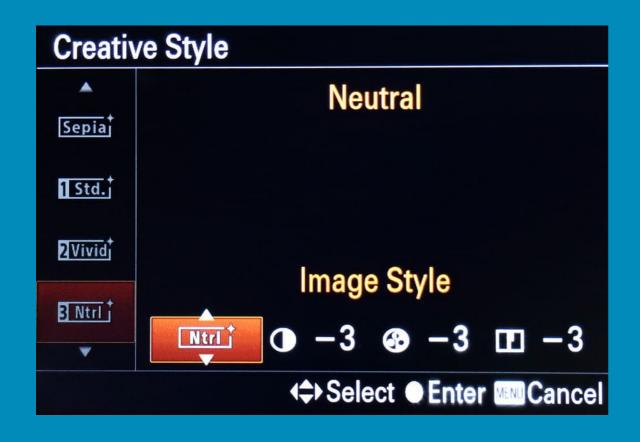

#### GAPTURE (PRE-PROCESS)

Adjust Camera Processing Settings for Scene

SONY

**CREATIVE STYLE** 

PICTURE PROFILE

GAPTURE (PRE-PROGESS)

FILM SIMULATION FUJIXWEEKLY.COM APP W/B FOR STYLE EXPOSURE CAPTURE