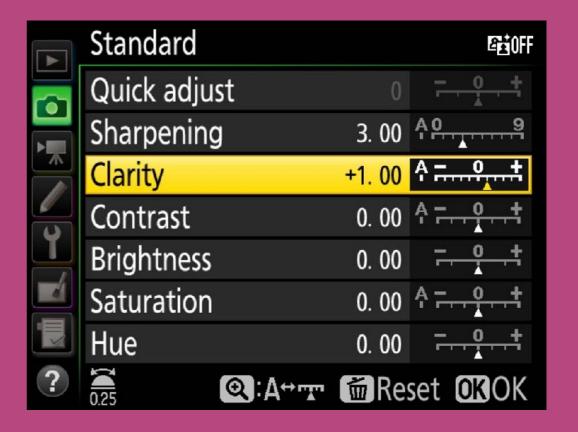

#### PICTURE CONTROL

# Set Picture Control SD Standard NL Neutral NVI Vivid MC Monochrome PT Portrait LS Landscape FL Flat Adjust ONOK

#### **OTHER SETTINGS**