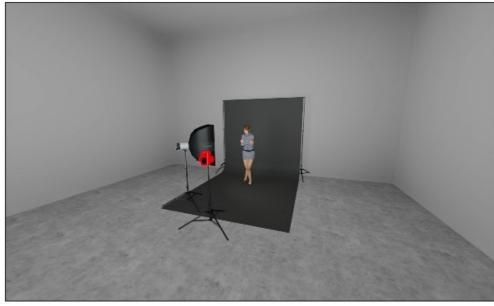

#### THE WONDERBOX

MATCHES PEOPLE
MINIMIZE LIGHT WASTE
VERTICAL
HORIZONTAL

NO GRID - CLOSE GRID - FURTHER AWAY

#### STRIP BOX