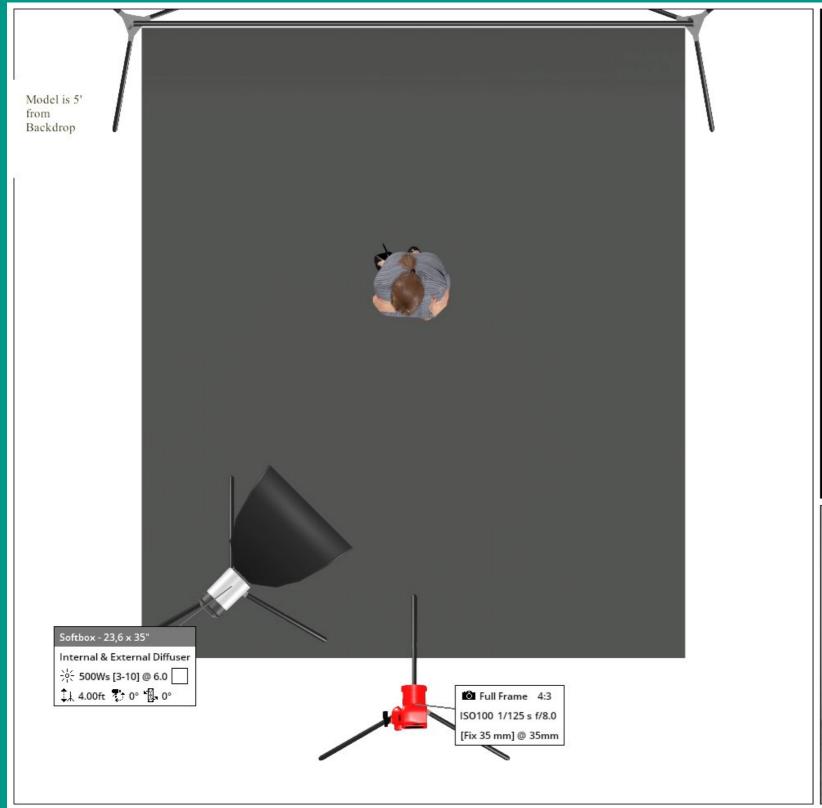

#### DISTANCE

DIRECTLY AFFECTS QUALITY OF LIGHT HARDER OR SOFTER

BONUS FEATURE
CONTROL YOUR DEPTH OF LIGHT
USING INVERSE SQUARE LAW

## DIRECTLY AFFECTS QUALITY OF LIGHT HARDER OR SOFTER

**KISSING COUSIN TO DISTANCE - RELATIVE TO SUBJECT** 

ELARGE R THE SOURCE. ESOFIER THE QUALITY OF LIGHT.

RELATIVE TO SUBJECT

#### THE WONDERBOX

MATCHES PEOPLE
MINIMIZE LIGHT WASTE
VERTICAL
HORIZONTAL

NO GRID - CLOSE GRID - FURTHER AWAY