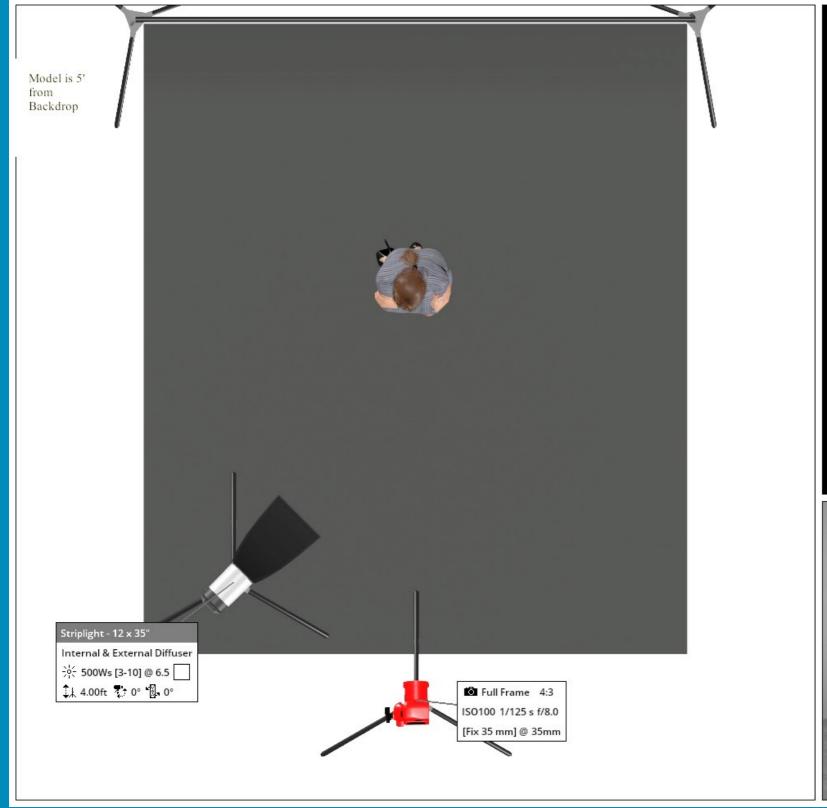

DIRECTION



SETS THE MOOD - REVEALS DIMENSION & TEXTURE

LIGHT REVEALS / SHADOWS DEFINE

#### DISTANCE

DIRECTLY AFFECTS QUALITY OF LIGHT HARDER OR SOFTER

BONUS FEATURE
CONTROL YOUR DEPTH OF LIGHT
USING INVERSE SQUARE LAW





#### SIZE

## DIRECTLY AFFECTS QUALITY OF LIGHT HARDER OR SOFTER

**KISSING COUSIN TO DISTANCE - RELATIVE TO SUBJECT** 

ELARGE R THE SOURCE. ESOFIER THE QUALITY OF LIGHT.

RELATIVE TO SUBJECT

#### MODIFIERS



#### westcott

CHANGE OR MODIFY CHARACTERISTICS BY CHANGING THE SOURCE

### 3 MAIN SHAPES









ROUND

#### THE WONDERBOX

MATCHES PEOPLE
MINIMIZE LIGHT WASTE
VERTICAL
HORIZONTAL

NO GRID - CLOSE GRID - FURTHER AWAY

#### STRIP BOX



#### COMPUTER MODEL

#### OCTOBOX







#### COMPUTER MODEL

#### RECTANGLE







#### COMPUTER MODEL

#### STRIP BOX







#### THANKS TO MY PARTNERS



## FUJIFILM SEKONIC°





## QUESTIONS?