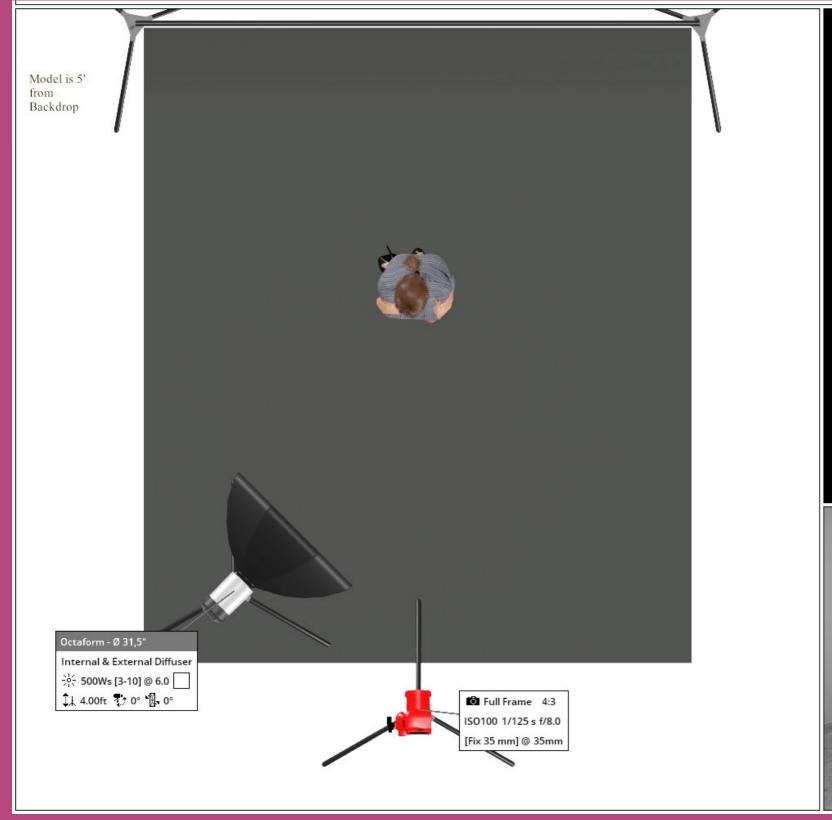

E

### COLOR



EVERY LIGHT SOURCE - INCLUDING REFLECTIONS - HAVE A COLOR VALUE

#### DIRECTION



SETS THE MOOD - REVEALS DIMENSION & TEXTURE

LIGHT REVEALS / SHADOWS DEFINE

#### DISTANCE

DIRECTLY AFFECTS QUALITY OF LIGHT HARDER OR SOFTER

BONUS FEATURE
CONTROL YOUR DEPTH OF LIGHT
USING INVERSE SQUARE LAW





#### SIZE

## DIRECTLY AFFECTS QUALITY OF LIGHT HARDER OR SOFTER

**KISSING COUSIN TO DISTANCE - RELATIVE TO SUBJECT** 

ELARGE R THE SOURCE. ESOFIER THE QUALITY OF LIGHT.

RELATIVE TO SUBJECT

#### MODIFIERS



#### westcott

CHANGE OR MODIFY CHARACTERISTICS BY CHANGING THE SOURCE

### 3 MAIN SHAPES









ROUND

#### THE WONDERBOX

MATCHES PEOPLE
MINIMIZE LIGHT WASTE
VERTICAL
HORIZONTAL

NO GRID - CLOSE GRID - FURTHER AWAY

#### STRIP BOX



#### COMPUTER MODEL

#### OCTOBOX







#### COMPUTER MODEL

#### RECTANGLE







#### COMPUTER MODEL

#### STRIP BOX







#### THANKS TO MY PARTNERS



## FUJIFILM SEKONIC°





## QUESTIONS?