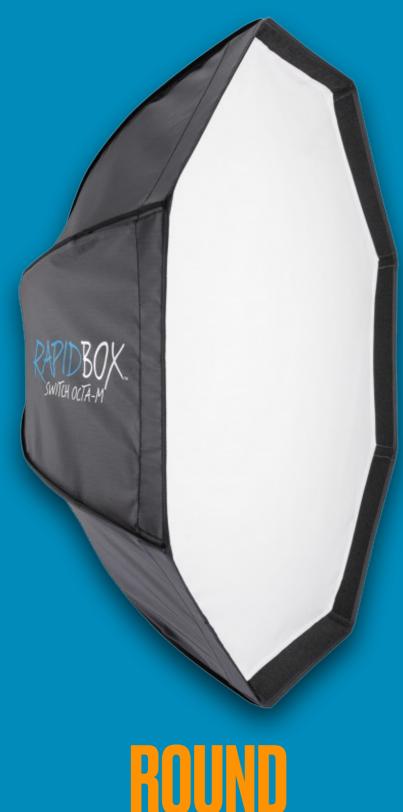

ISCO BALL STROBES

# DIFFERENCE BETWEEN LIGHT TYPES IS TO THE

#### CHARACTERISTICS

INTENSITYCOLORDIRECTIONDISTANCESIZE



#### INTENSITY



THE AMOUNT OF LIGHT ON A SUBJECT OR SCENE

### COLOR



EVERY LIGHT SOURCE - INCLUDING REFLECTIONS - HAVE A COLOR VALUE

#### DIRECTION



SETS THE MOOD - REVEALS DIMENSION & TEXTURE

LIGHT REVEALS / SHADOWS DEFINE

#### DISTANCE

DIRECTLY AFFECTS QUALITY OF LIGHT HARDER OR SOFTER

BONUS FEATURE
CONTROL YOUR DEPTH OF LIGHT
USING INVERSE SQUARE LAW





#### SIZE

## DIRECTLY AFFECTS QUALITY OF LIGHT HARDER OR SOFTER

**KISSING COUSIN TO DISTANCE - RELATIVE TO SUBJECT** 

ELARGE R THE SOURCE. ESOFIER THE QUALITY OF LIGHT.

RELATIVE TO SUBJECT

#### MODIFIERS



#### westcott

CHANGE OR MODIFY CHARACTERISTICS BY CHANGING THE SOURCE

### 3 MAIN SHAPES









ROUND

#### THE WONDERBOX

MATCHES PEOPLE
MINIMIZE LIGHT WASTE
VERTICAL
HORIZONTAL

NO GRID - CLOSE GRID - FURTHER AWAY

#### STRIP BOX



#### COMPUTER MODEL

#### OCTOBOX







#### COMPUTER MODEL

#### RECTANGLE







#### COMPUTER MODEL

#### STRIP BOX







#### THANKS TO MY PARTNERS



## FUJIFILM SEKONIC°





## QUESTIONS?