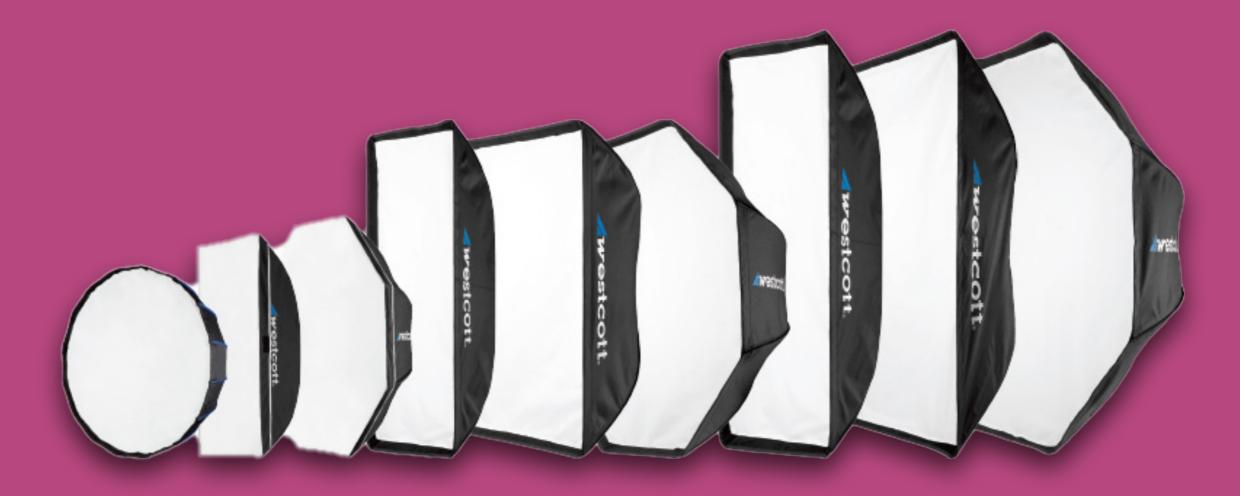

#### MODIFIERS

#### westcott

CHANGE OR MODIFY CHARACTERISTICS BY CHANGING THE SOURCE

### 3 MAIN SHAPES

ROUND